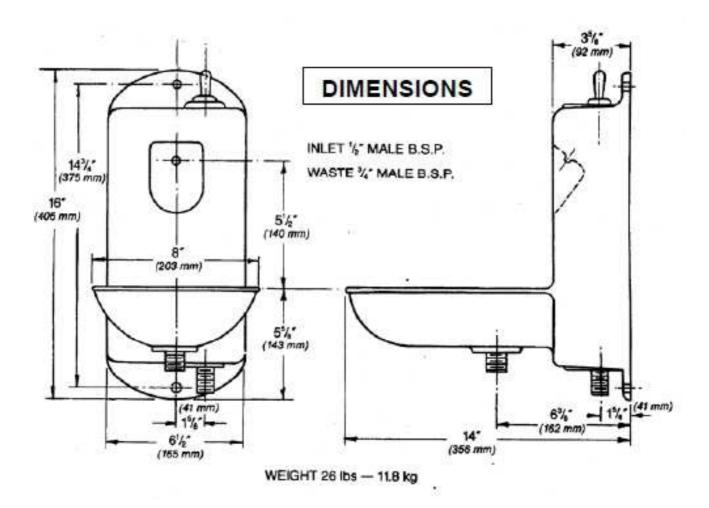

### **Dimensions:**

Width: 203mm Depth: 356mm (projection from wall) Height: 406mm Weight: 11.8Kg

#### **Pressures & operating conditions:**

½" BSP exposed water inlet connection

<sup>3</sup>/<sub>4</sub>" BSP exposed waste drainage connection (Optional 1<sup>1</sup>/<sub>4</sub>" BSP waste adaptor is available HN01012) Factory set to suit 2.8bar water pressure (Can be adjustable by the installer)