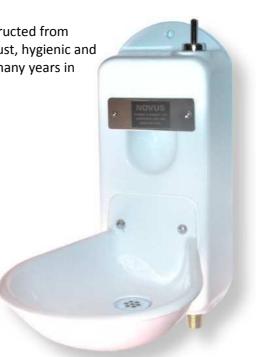

## Product code DFNW-860

Traditional multi-purpose wall mounted drinking fountain constructed from 10mm thick cast Iron finished in a white plastic coating. It is robust, hygienic and can be wall mounted at adult or junior height. Widely used for many years in schools, parks and other public areas.

### **Features:**

**Hygienic design** - The water jet is located in a dished recess protected by a stainless steel cover plate which prevents access to the nozzle with the mouth and contamination form bird droppings etc.

**Bottle and cup filling** - Innovative downward water jet design allows users the ability to fill sports bottles and is less sensitive to drops in water pressure.

**Easy operation** - Toggle lever operation makes it easy for small children to operate and drink from, a slight push or pull being all that is necessary.

**Anti-Tamper**- Water control components are enclosed in the back structure reducing the risk of vandalism or tampering.

**Simple connections** - Exposed water supply and waste drainage connections are made to the underside of the drinking fountain.